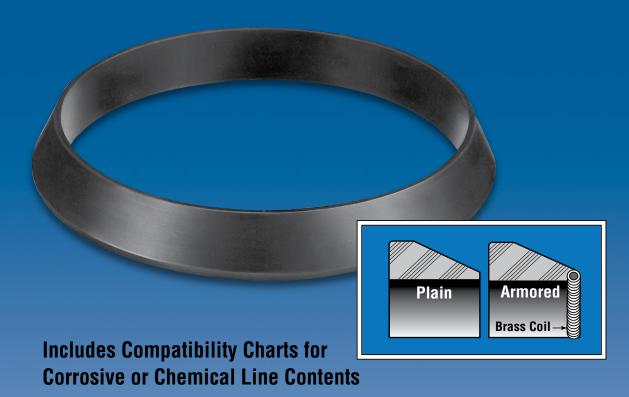

#### Armored® Gaskets

Armored gaskets can be used to great advantage where low electrical-resistant joints are desired. The armor "bites" into the pipe providing metal to metal contact allowing easy passage of current where cathodic protection is a necessity.

The armor—an elastic, practically indestructible brass coil or helix—is molded into the gasket tip becoming an integral part of the gasket. When used with the proper grade/compound rubber, the armor shields the gasket material from the line content without interfering with the sealing efficiency of the gasket.