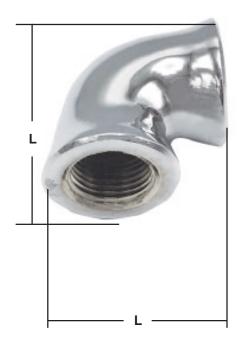

## **Chrome-Plated Brass 90° Elbows**

## **Design Features:**

- Lead-Free\* Brass
- Chromed to a Mirror Finish
- Individually Wrapped
- Imported

\*The wetted surface of this product contacted by consumable water contains less than one quarter of a percent (.25%) of lead by weight.

| W-R#    | Description | L      | Weight    | Min | Box |
|---------|-------------|--------|-----------|-----|-----|
| 0341002 | 3/8"        | 1-3/8" | .154 lbs. | 1   | 25  |
| 0341004 | 1/2"        | 1-1/2" | .185 lbs. | 1   | 25  |