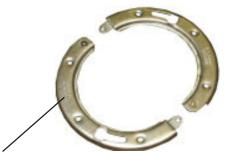

# The "Clam Flange"

•

#### **Design Features:**

- Extra-Thick T-409
- Stainless Steel Construction
- Resistant to Rust and Corrosion
- Patented 2-Piece Design: Snaps Around and Under PVC Collar Providing Excellent Structural Support
- Made in the USA

#### Two-Piece Design:

Snaps around and under PVC collar providing excellent structural support

| Material Specifications<br>Part Material |                       |  |
|------------------------------------------|-----------------------|--|
| Flange Body                              | Stainless Steel -T409 |  |