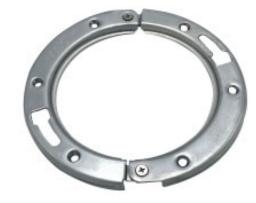

# The "Clam Flange"

•

#### **Design Features:**

- Extra-Thick T-409
- Stainless Steel Construction
- Resistant to Rust and Corrosion
- Patented 2-Piece Design: Snaps Around and Under PVC Collar Providing Excellent Structural Support
- Made in the USA

#### Two-Piece Design:

Snaps around and under PVC collar providing excellent structural support

| Material Specifications<br>Part Material |                       |  |
|------------------------------------------|-----------------------|--|
| Flange Body                              | Stainless Steel -T409 |  |