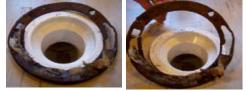

### Installation Instructions:

Step 1: Remove corroded steel ring.

Step 2: Snap the "Clam Flange" around the flange collar.

Step 3: Screw the "Clam Flange" to the floor.