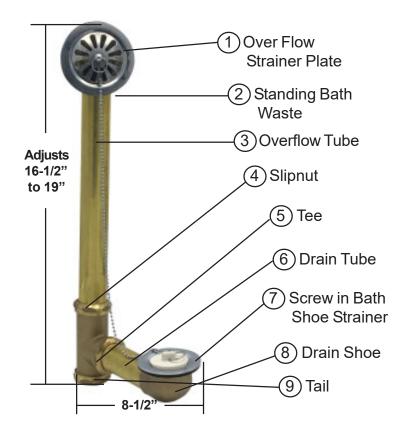

## **Design Features:**

- Brass Construction
- Fits Essex-Style Tubs
- Individually Boxed
- Imported

|                                                                            | Material Specifications        |                                                       |  |  |  |
|----------------------------------------------------------------------------|--------------------------------|-------------------------------------------------------|--|--|--|
| No.                                                                        | . Part                         | Material                                              |  |  |  |
| 1                                                                          | Over Flow<br>Strainer Plate    | Stainless Steel                                       |  |  |  |
| 2                                                                          | Standing Bath<br>Waste         | Cast Brass                                            |  |  |  |
| 3                                                                          | Overflow Tube                  | Tubular Brass                                         |  |  |  |
| 4                                                                          | Slipnut                        | Cast Brass                                            |  |  |  |
| 5                                                                          | Tee                            | Cast Brass                                            |  |  |  |
| 6                                                                          | Drain Tube                     | Tubular Brass                                         |  |  |  |
| 7                                                                          | Screw in Bath<br>Shoe Strainer | Stainless Steel                                       |  |  |  |
| 8                                                                          | Drain Shoe                     | Cast Brass                                            |  |  |  |
| 9                                                                          | Tail                           | Tubular Brass                                         |  |  |  |
| Over Flow Washer<br>Slip-joint Washer<br>Bath Shoe Washer<br>Drain Stopper |                                | Black Rubber<br>Nylon<br>Black Rubber<br>White Rubber |  |  |  |