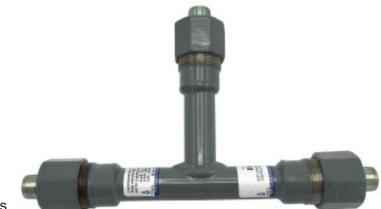

## **Steel Compression Tees**

•

## **Design Features:**

- Steel Construction
- Fusion Epoxy Coated
- Nut Bottoms Out when Fully Secure: No Need for Special Training or Torque Tools.
- Domestic

## **Operating Specifications:**

Pressure: 10 psi

**Use:** Ideal for natural gas/propane yard and small commercial (up to 10 psi) gas applications.

Requires Anode Bag: (Not Included)

Meets D.O.T. 192.283

| W-R#                                                        | Size                             | SDR                               | Weight    |
|-------------------------------------------------------------|----------------------------------|-----------------------------------|-----------|
| 2933002<br>2933004<br>2933006                               | 3/4" IPS<br>1" IPS<br>1-1/4" IPS | SDR-11<br>SDR-11<br><b>SDR-10</b> | 2.40 lbs. |
| CALL (800) 221-1157 · www.wal-rich.com · FAX (516) 277-2177 |                                  |                                   |           |