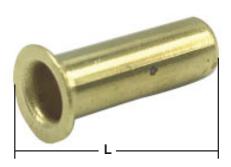

## **Brass Insert for Tubing**

٠

| Material Spec<br>Part         | Material             | ]                     |                                        |                |
|-------------------------------|----------------------|-----------------------|----------------------------------------|----------------|
| Body                          | Brass                | Meets AB1953/NSF61G S | tandard                                |                |
| W-R#                          | Size                 | L                     | Weight                                 | Вох            |
| 4A00119<br>4022002<br>4022004 | 1/4"<br>3/8"<br>1/2" | 1/2"<br>3/4"<br>3/4"  | .0010 lbs.<br>.0040 lbs.<br>.0040 lbs. | 25<br>25<br>25 |
| CALL (8                       | 300) 221-1157 ·      | www.wal-rich.com      | • FAX (516) 277                        | -2177          |