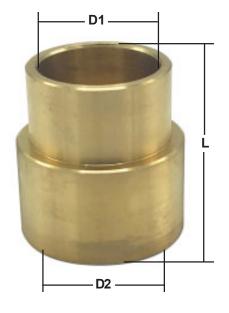

| Material Specifications<br>Part Material                    |                            |                   |                     |                |                          |  |
|-------------------------------------------------------------|----------------------------|-------------------|---------------------|----------------|--------------------------|--|
| Body                                                        | Brass                      |                   | B1953/NSF61G Standa | ırd            |                          |  |
| W-R#                                                        | Size                       | L                 | D1                  | D2             | Weight                   |  |
| 4109006<br>4109008                                          | 1/2" x 1/2"<br>3/4" x 3/4" | 1-1/4"<br>1-5/16" | .625"<br>.875"      | 0.84"<br>1.05" | .0570 lbs.<br>.1380 lbs. |  |
| CALL (800) 221-1157 · www.wal-rich.com · FAX (516) 277-2177 |                            |                   |                     |                |                          |  |