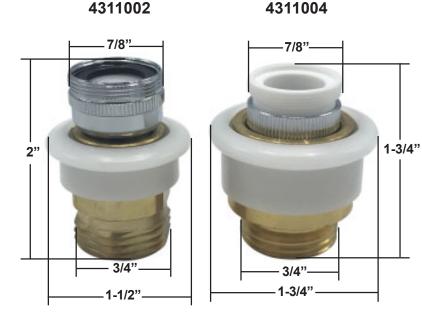

Aerator Meets AB1953/NSF61G Standard \*The wetted surface of this product contacted by consumable water contains less than one guarter of a percent (.25%) of lead by weight.

| W-R#    | Description   | Weight    | Box |
|---------|---------------|-----------|-----|
| 4311002 | Small Pattern | .161 lbs. | 12  |
| 4311004 | Large Pattern | .269 lbs. | 12  |