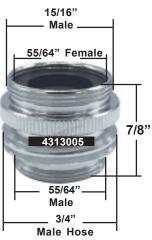

Meets AB1953/NSF61G Standard

| W-R#    | Description                   | Weight    | Вох |
|---------|-------------------------------|-----------|-----|
| 4313003 | 3/4" F x 15/16" M             | .036 lbs. | 12  |
| 4313002 | 15/16" F x 55/64" M           | .065 lbs. | 12  |
| 4323002 | 3/4" F x 55/64" M             | .066 lbs. | 12  |
| 4313005 | 15/16" M x 3/4" MH x 55/64" F | .065 lbs. | 12  |