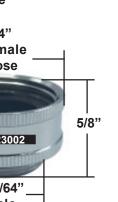

Meets AB1953/NSF61G Standard

| W-R#    | Description                   | Weight    | Вох |
|---------|-------------------------------|-----------|-----|
| 4313003 | 3/4" F x 15/16" M             | .036 lbs. | 12  |
| 4313002 | 15/16" F x 55/64" M           | .065 lbs. | 12  |
| 4323002 | 3/4" F x 55/64" M             | .066 lbs. | 12  |
| 4313005 | 15/16" M x 3/4" MH x 55/64" F | .065 lbs. | 12  |