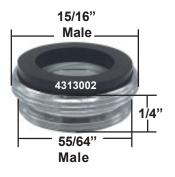

Meets AB1953/NSF61G Standard

| W-R#    | Description                   | Weight    | Вох |
|---------|-------------------------------|-----------|-----|
| 4313003 | 3/4" F x 15/16" M             | .036 lbs. | 12  |
| 4313002 | 15/16" F x 55/64" M           | .065 lbs. | 12  |
| 4323002 | 3/4" F x 55/64" M             | .066 lbs. | 12  |
| 4313005 | 15/16" M x 3/4" MH x 55/64" F | .065 lbs. | 12  |