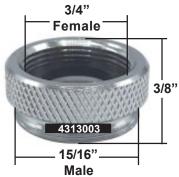

Meets AB1953/NSF61G Standard

| W-R#    | Description                   | Weight    | Вох |
|---------|-------------------------------|-----------|-----|
| 4313003 | 3/4" F x 15/16" M             | .036 lbs. | 12  |
| 4313002 | 15/16" F x 55/64" M           | .065 lbs. | 12  |
| 4323002 | 3/4" F x 55/64" M             | .066 lbs. | 12  |
| 4313005 | 15/16" M x 3/4" MH x 55/64" F | .065 lbs. | 12  |