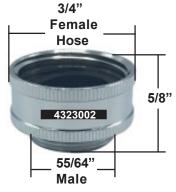

Meets AB1953/NSF61G Standard

| W-R#    | Description                   | Weight    | Вох |
|---------|-------------------------------|-----------|-----|
| 4313003 | 3/4" F x 15/16" M             | .036 lbs. | 12  |
| 4313002 | 15/16" F x 55/64" M           | .065 lbs. | 12  |
| 4323002 | 3/4" F x 55/64" M             | .066 lbs. | 12  |
| 4313005 | 15/16" M x 3/4" MH x 55/64" F | .065 lbs. | 12  |