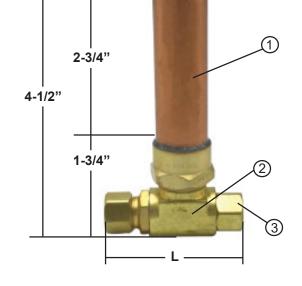

| Material Specifications   |                 |                             |  |  |  |  |
|---------------------------|-----------------|-----------------------------|--|--|--|--|
|                           | Part            | Material                    |  |  |  |  |
| 1                         | Body            | Copper                      |  |  |  |  |
| 2                         | Tee             | Brass                       |  |  |  |  |
| 3                         | Compression Nut | Brass                       |  |  |  |  |
| Piston<br>Seals<br>Solder |                 | Acetal<br>EPDM<br>Lead Free |  |  |  |  |
| Compression Ferrule       |                 | Polyethelene<br>Brass       |  |  |  |  |

Meets AB1953/NSF61G Standard

| W-R#                          | Description                                                 | L                          | Weight                              | Min         | Вох            |
|-------------------------------|-------------------------------------------------------------|----------------------------|-------------------------------------|-------------|----------------|
| 4320010<br>4320012<br>4320014 | 1/4" OD x 1/4" OD<br>3/8" OD x 3/8" OD<br>5/8" OD x 5/8" OD | 2-7/8"<br>2-1/2"<br>2-3/4" | .447 lbs.<br>.419 lbs.<br>.501 lbs. | 1<br>1<br>1 | 10<br>10<br>10 |
| 4320016                       | 1/2" PEX x 1/2" PEX                                         | 2-7/8"                     | .422 lbs.                           | 1           | 10             |