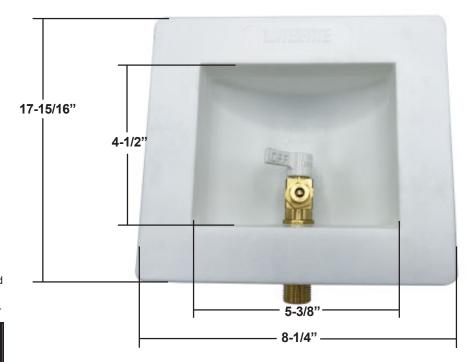

## 1/4 Turn Stop Ice-Maker Box

## **Design Features:**

- IPS x SWT Connection
- 1/4 Turn Stop
- Lead Free\* Brass
- Box Depth: 3-1/2"
- Domestic

\*The wetted surface of this product contacted by consumable water contains less than one quarter of a percent (.25%) of lead by weight.

| Material Specifications |                      |       |  |  |
|-------------------------|----------------------|-------|--|--|
| Part                    | Material             |       |  |  |
| Valve<br>Box            | CP Lead Free*<br>PVC | Brass |  |  |

Meets AB1953/NSF61G Standard

| W-R#    | Description   | Weight    | Min Box |
|---------|---------------|-----------|---------|
| 4430006 | 1/4 Turn Stop | .928 lbs. | 1 10    |