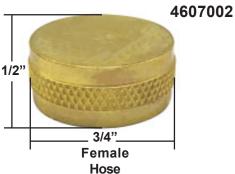

Meets AB1953/NSF61G Standard

| W-R#    | Description                    | Height | Weight     | Bag |  |
|---------|--------------------------------|--------|------------|-----|--|
| 4607002 | LF Brass with Washer           | 1/2"   | .0546 lbs. | 1   |  |
| 4607004 | LF Brass with Chain and Washer | 1/2"   | .0750 lbs. | 12  |  |