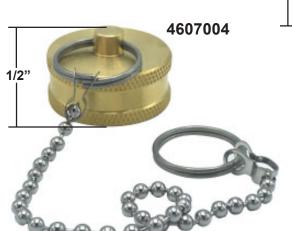

Meets AB1953/NSF61G Standard

| W-R#    | Description                    | Height | Weight     | Bag |  |
|---------|--------------------------------|--------|------------|-----|--|
| 4607002 | LF Brass with Washer           | 1/2"   | .0546 lbs. | 1   |  |
| 4607004 | LF Brass with Chain and Washer | 1/2"   | .0750 lbs. | 12  |  |