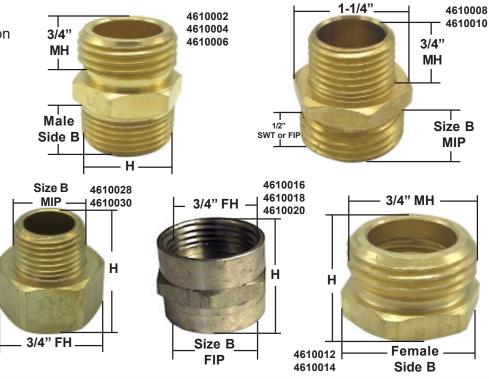

## **Design Features:**

• Lead Free\* Brass Constuction

• Iron Pipe Thread: 14 T

• Hose Thread: 12 T

• Meets AB1953/NSF61G Standard

1-1/8" -

3/4" FH

Imported

1/2" 1/2" MIP SWT

4610032

| W-R#    | Side A           | Side B                         | Height               | Weight     | Bag |
|---------|------------------|--------------------------------|----------------------|------------|-----|
| 4610002 | 3/4" Male Hose   | 3/4" Male Iron Pipe            | 1-1/2"               | .1279 lbs. | 12  |
| 4610004 | 3/4" Male Hose   | 1/2" Male Iron Pipe            | 1-3/16"              | .1158 lbs. | 12  |
| 4610006 | 3/4" Male Hose   | 3/4" Male Hose                 | 1-1/4"               | .1321 lbs. | 12  |
| 4610008 | 3/4" Male Hose   | 1/2" Male Iron Pipe x 1/2" SWT | 1-1/4"               | .1196 lbs. | 12  |
| 4610010 | 3/4" Male Hose   | 3/4" Male Iron Pipe x 1/2" FIP | 1-1/4"               | .1292 lbs. | 12  |
| 4610032 | 3/4" Female Hose | 1/2" Male Iron Pipe x 1/2" SWT | 1-1/8"               | .0850 lbs. | 12  |
| 4610028 | 3/4" Female Hose | 1/2" Male Iron Pipe            | 1-1/8"               | .1025 lbs. | 12  |
| 4610030 | 3/4" Female Hose | 3/4" Male Iron Pipe            | 1-3/16"              | .1580 lbs. | 12  |
| 4610012 | 3/4" Male Hose   | 3/4" Female Iron Pipe          | 1-1/8"               | .1110 lbs. | 12  |
| 4610014 | 3/4" Male Hose   | 1/2" Female Iron Pipe          | 7/16"                | .0735 lbs. | 12  |
| 4610016 | 3/4" Female Hose | 3/4" Female Iron Pipe          | 1-1/8"               | .1571 lbs. | 12  |
| 4610018 | 3/4" Female Hose | 1/2" Female Iron Pipe          | 1-1/8"               | .1146 lbs. | 12  |
| 4610020 | 3/4" Female Hose | 3/4" Female Hose               | 1-1/16"              | .0975 lbs. | 12  |
| CAL     | L (800) 221-1157 | · www.wal-rich.com             | · FAX (516) 277-2177 |            |     |