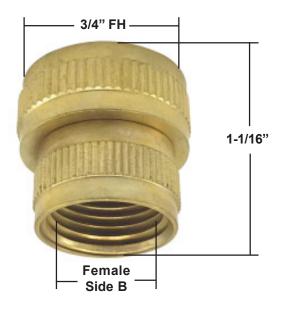

## Meets AB1953/NSF61G Standard

| W-R#    | Side A           | Side B                | Height  | Weight     | Bag |
|---------|------------------|-----------------------|---------|------------|-----|
| 4610022 | 3/4" Female Hose | 3/4" Female Iron Pipe | 1-1/16" | .1367 lbs. | 12  |
| 4610024 | 3/4" Female Hose | 1/2" Female Iron Pipe | 1-1/16" | .1133 lbs. | 12  |
| 4610026 | 3/4" Female Hose | 3/4" Female Hose      | 1-1/16" | .1088 lbs. | 12  |