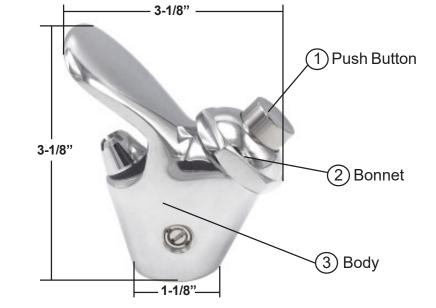

## **Chrome-Plated Brass Bubbler Head**

## **Design Features:**

- Lead Free\* Brass Construction
- Chrome-Plated
- Features Adjustment Screw to Regulate Flow
- Imported

\*The wetted surface of this product contacted by consumable water contains less than one quarter of a percent (.25%) of lead by weight.

| Material Specifications |             |             |  |  |  |
|-------------------------|-------------|-------------|--|--|--|
| No                      | o. Part     | Material    |  |  |  |
| 1                       | Push Button | CP Die Cast |  |  |  |
| 2                       | Bonnet      | CP Brass    |  |  |  |
| 3                       | Body        | CP Brass    |  |  |  |
| Filter Screen           |             | CP Brass    |  |  |  |
| Washer                  |             | Rubber      |  |  |  |