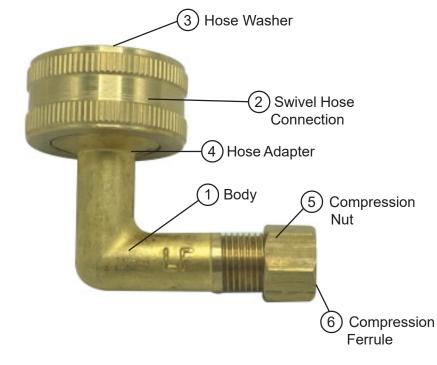

| Material Specifications |                     |          |  |  |  |
|-------------------------|---------------------|----------|--|--|--|
| No.                     | Part                | Material |  |  |  |
| 1                       | Adapter Body        | Brass    |  |  |  |
| 2                       | Swivel Hose         | Brass    |  |  |  |
|                         | Connection          |          |  |  |  |
| 3                       | Hose Washer         | Rubber   |  |  |  |
| 4                       | Hose Adapter        | Brass    |  |  |  |
| 5                       | Compression Nut     | Brass    |  |  |  |
| 6                       | Compression Ferrule | Brass    |  |  |  |
|                         |                     |          |  |  |  |