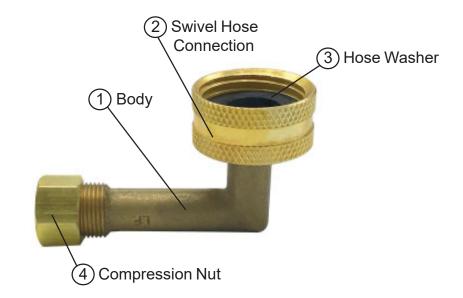

## Adapter Elbow for New Style Dishwasher

## **Design Features:**

- Lead Free\* Brass Construction
- Swivel Hose Connection
- Imported

\*The wetted surface of this product contacted by consumable water contains less than one quarter of a percent (.25%) of lead by weight.

| Material Specifications   |                 |          |  |  |  |
|---------------------------|-----------------|----------|--|--|--|
| No.                       | Part            | Material |  |  |  |
| 1                         | Adapter Body    | Brass    |  |  |  |
| 2                         | Swivel Hose     | Brass    |  |  |  |
|                           | Connection      |          |  |  |  |
| 3                         | Hose Washer     | Rubber   |  |  |  |
| 4                         | Compression Nut | Brass    |  |  |  |
| Compression Ferrule Brass |                 |          |  |  |  |