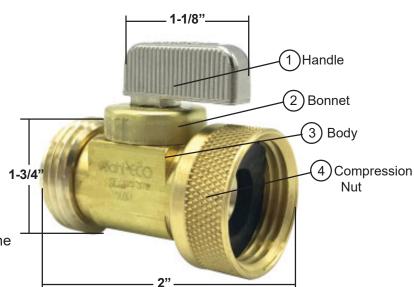

**Internal Material Specifications** 

Part

**RV900LF** 

**Use:** A high-quality convenient solution to the problem of frozen sillcocks or other hose connections.

Material

.315 lbs.

| Spindle                                       | Nickel Plated Brass |                                  |                |                    | -                            |         |  |
|-----------------------------------------------|---------------------|----------------------------------|----------------|--------------------|------------------------------|---------|--|
| Upper O-ring EPDM                             |                     | External Material Specifications |                |                    |                              |         |  |
| Lower O-ring<br>Sleve                         | 0                   |                                  | Part           | Material           | NSF/ANSI 61                  |         |  |
| Ball                                          | Plated Brass        | 1                                | Handle         | Nickel Plated Zinc | UPC                          | (SP IF  |  |
| Seals                                         | Telflon*            | 2                                | Bonnet         | Brass C69300       | c v                          |         |  |
| Washer                                        | Rubber              | 3                                | Body           | Brass C69300       |                              | c us    |  |
| *Registered Trademark of E,I. Dupont Nemours. |                     | 4                                | Compresion Nut | Brass C69300       | Meets AB1953/NSF61G Standard |         |  |
| W-R#                                          |                     | Description                      |                | Weig               | ght                          | Min Box |  |